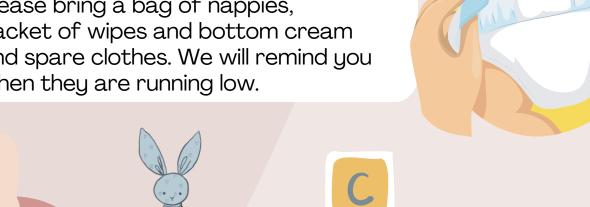

## NAPPIES/BOTTOM CREAM, WIPES AND SPARE CLOTHES

Please bring a bag of nappies, packet of wipes and bottom cream and spare clothes. We will remind you when they are running low.

Please bring any comforters that you child may need e.g. dummy, white noise machine, blanket, sleep bag or muslin.